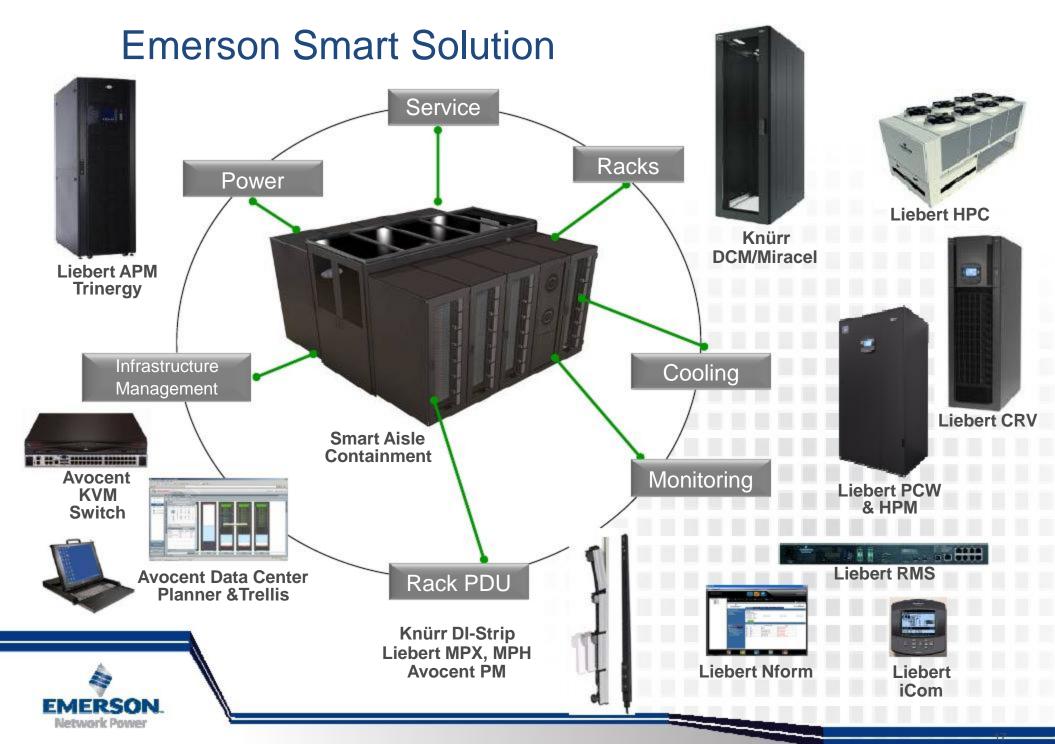

#### Scalable and safe solutions for the management

(Planning & Control) of complex IT environments

- Switches and consoles
- Resource management
- Diagnose and control

- Representation and analysis of different scenarios
- Planning, documentation and visualization
- Efficient management
- Monitoring of energy and space utilization

#### Cabinet and enclosure systems

Innovative datacenter technologies

- Server- und Network racks
- High-Density Cooling
- Adaptive Rack PDU & Monitoring

- Patented Smart Aisle concept
- Datacenter energy consulting
- Inline metering systems
- Energy efficient system solutions