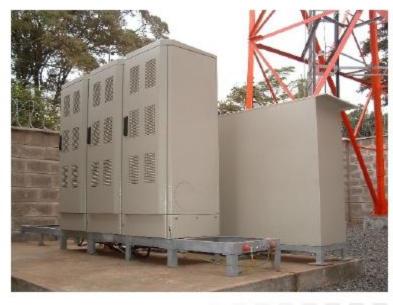

#### Outdoor enclosure and fuel cell systems

#### Innovative Technologien

- Broadband enclosure
- Base stations & site support
- Modular cooling
- Fuel cell system (72h, NEA)

- Protection class WK 2-4
- Fire resistance class F 30
- Application: FTTx, 2G, 3G, Tetra
- Elektrical integration
- Cable management