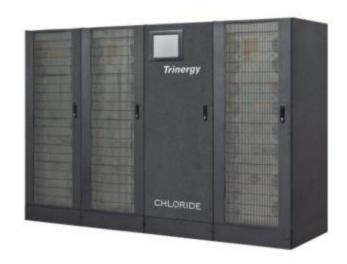

#### Energy management and UPS solutions

#### from desktop to datacenter

- UPS systems: 500VA to 9,6 MVA
- Best efficiency in the world
- Modular and expandable

- Static switches
- Maximum power density
- Isolated and paralel redundant
- Highest availability and reliability