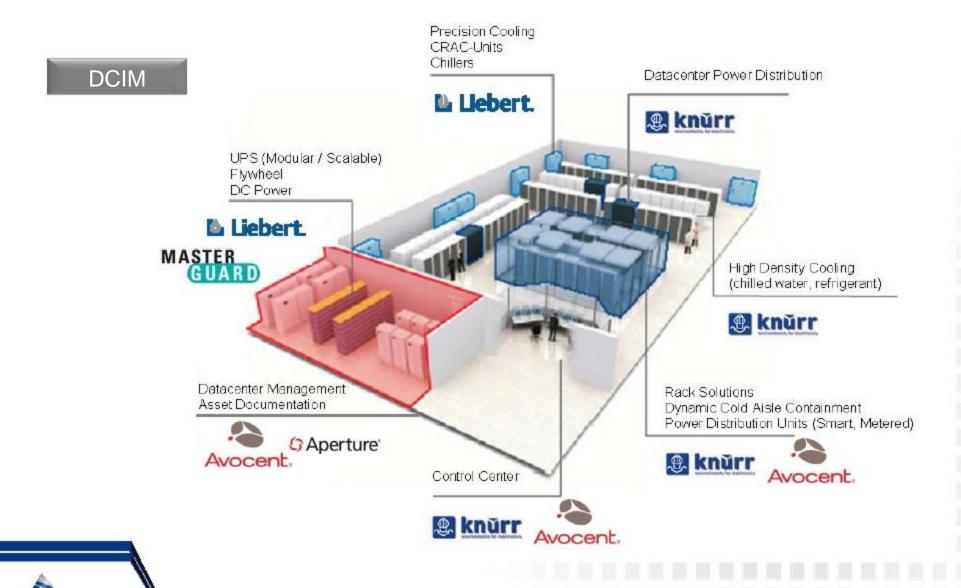

solutions

From small systems to Switch-Site Architecture







- -48VDC-Systems: 500W to >1MW
- Industry leading efficiency
- Modular and expandable

- Master/Slave function
- Patented Power Split function
- n+x redundant
- Highest availability & reliability





#### Services

#### Guaranteed availability of your systems



- LifeNet 24/7 remote monitoring
- Nationwide service
- 60 Service Technicians



- Comissioning
- Spare parts service
- Conversion service energy optimization
- Guaranteed response times



# You profit from ...



Emerson brings together technology and engineering expertise in customer solutions with maximum value.

Without compromise, for a world in action!



# Data Center Infrastructure Management (DCIM)



# Emerson – your partner for solutions

Network Power





# **ENPS** – Eastern Europe

Luka Gaspar



-Malta