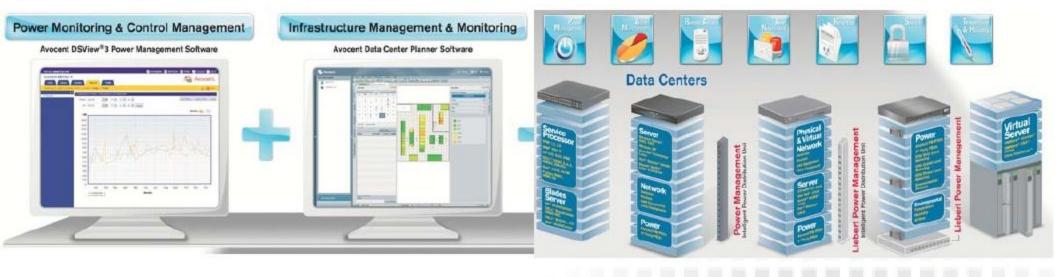

# Data Center Infrastructure Management (DCIM)

#### Scalable and safe solutions for the management

(Planning & Control) of complex IT environments

- Switches and consoles
- Resource management
- Diagnose and control

- Representation and analysis of different scenarios
- Planning, documentation and visualization
- Efficient management
- Monitoring of energy and space utilization