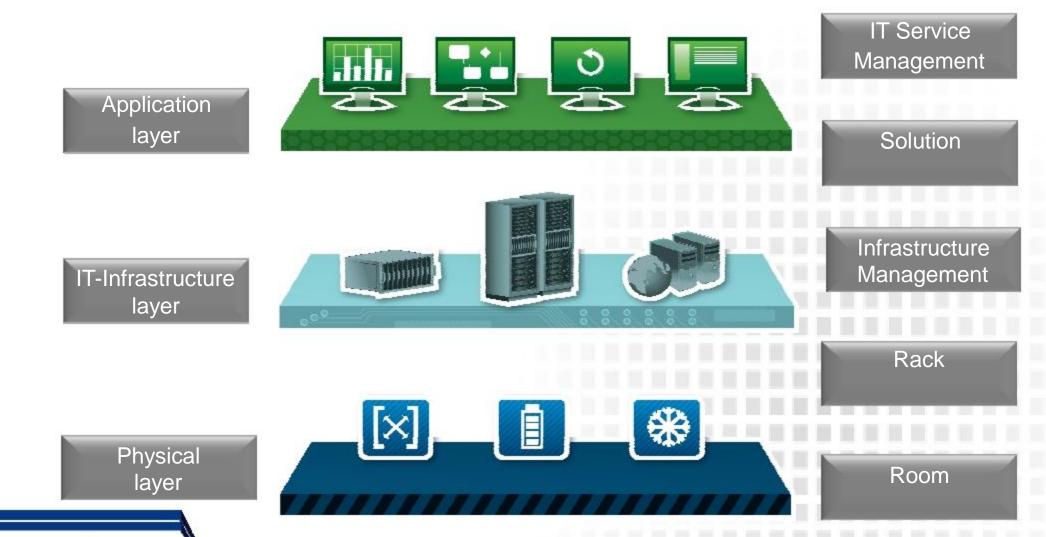

#### Scalable and safe solutions for the management

(Planning & Control) of complex IT environments

- Switches and consoles
- Resource management
- Diagnose and control

- Representation and analysis of different scenarios
- Planning, documentation and visualization
- Efficient management
- Monitoring of energy and space utilization

#### Cabinet and enclosure systems

Innovative datacenter technologies

- Server- und Network racks
- High-Density Cooling
- Adaptive Rack PDU & Monitoring

- Patented Smart Aisle concept
- Datacenter energy consulting
- Inline metering systems
- Energy efficient system solutions

# Data Center Infrastructure Management (DCIM)