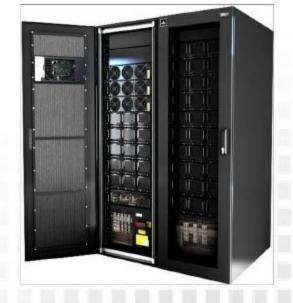

#### Energy management and UPS solutions

#### from desktop to datacenter

- UPS systems: 500VA to 9,6 MVA
- Best efficiency in the world
- Modular and expandable

- Static switches
- Maximum power density
- Isolated and paralel redundant
- Highest availability and reliability