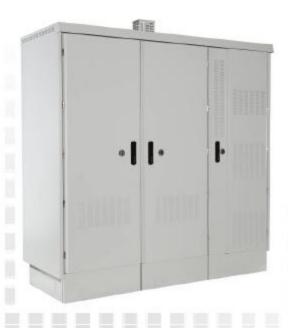

#### Outdoor enclosure and fuel cell systems

#### Innovative Technologien

- Broadband enclosure
- Base stations & site support
- Modular cooling
- Fuel cell system (72h, NEA)

- Protection class WK 2-4
- Fire resistance class F 30
- Application: FTTx, 2G, 3G, Tetra
- Elektrical integration
- Cable management