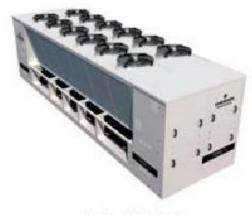

# Refrigeration and air-conditioning For datacenters and industry

Data Center Chillers

- Chillers up to 1,2MW
- iCom control
- Modular and expandable

- Customer-specific solutions
- Performance-based cooling
- EC fans
- Digital scroll compresso