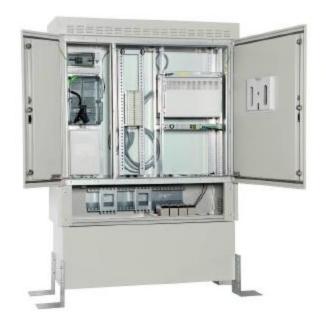

## **Emerson Energy Systems**

#### -48 and 400VDC solutions

From small systems to Switch-Site Architecture

- -48VDC-Systems: 500W to >1MW
- Industry leading efficiency
- Modular and expandable

- Master/Slave function
- Patented Power Split function
- n+x redundant
- Highest availability & reliability