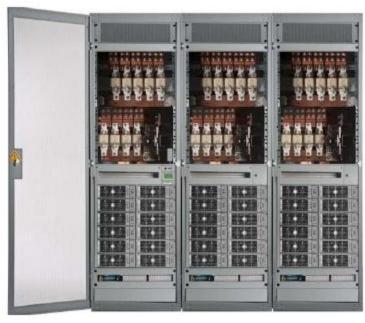

#### -48 and 400VDC solutions

From small systems to Switch-Site Architecture

- -48VDC-Systems: 500W to >1MW
- Industry leading efficiency
- Modular and expandable

- Master/Slave function
- Patented Power Split function
- n+x redundant
- Highest availability & reliability